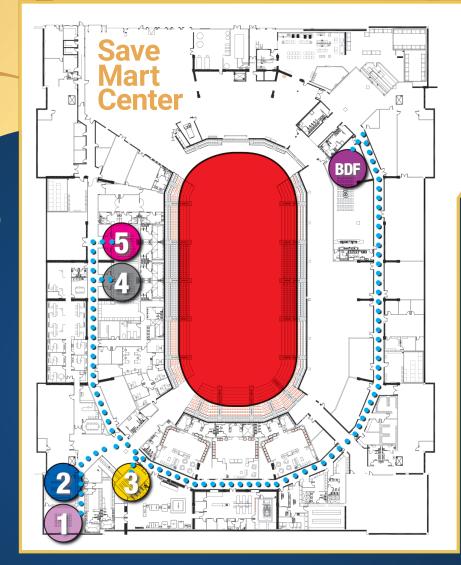

## **Workshop Location Map**

## Workshop Location Key

- Bulldong Foundation Room (BDF)
- Room 1
- Room 2
- Room 3
- Room 4
- Room 5
- Main Event Floor (Save Mart Center)
- Student Recreation Center (Rec Center)
- Leon and Pete Peters
  Eduational Center (Rec Center)
- Finess Studio (Rec Center)

**Fitness Studio** 

Leon and Pete Peters Eduational Center

**Front Desk** 

N. Woodrow Ave.