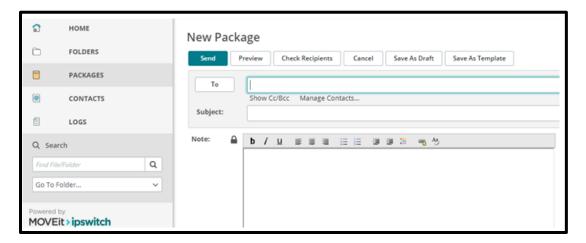

## **Instructions**

1. Log in to - https://transfer.data.calstate.edu/ - using Fresno State credentials

2. Will be taken to a CSU MOVEit page

3. Select "Send Package"

- 4. Enter in → To: dpenner@csufresno.edu
- 5. Please enter the TYPE of document submitting. Enter in → Subject:

  EXAMPLE: Dependent Eligibility Verification (DEV), Family Status Change or New hire Benefits Worksheet,
  FlexCash, Catastrophic Leave Donations.

- 6. Upload or "Drag& Drop" documents
- 7. Select "Delivery Receipt" under "Options" section
- 8. Send