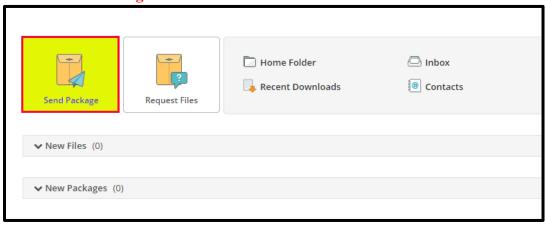

## **Instructions**

1. Log in to - https://transfer.data.calstate.edu/ - using Fresno State credentials

2. Will be taken to a CSU MOVEit page

3. Select "Send Package"

- 4. Enter in → To: dpenner@csufresno.edu
- 5. Please enter the TYPE of document submitting. Enter in → Subject: