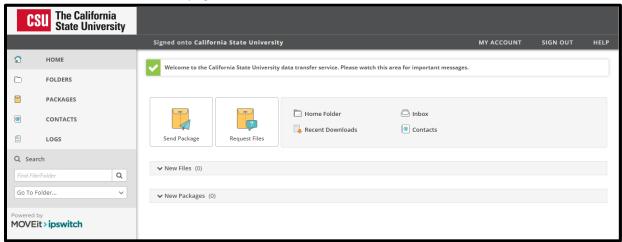

## **Instructions**

1. Log in to - https://transfer.data.calstate.edu/ - using Fresno State credentials

2. Will be taken to a CSU MOVEit page

3. Select "Send Package"

- 4. Enter in → To: dpenner@csufresno.edu
- 5. Please enter the TYPE of document submitting. Enter in → Subject: