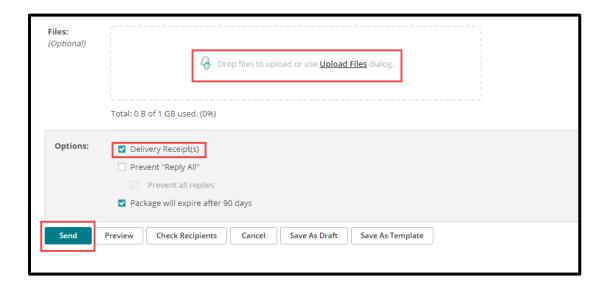

  EXAMPLE: Dependent Eligibility Verification (DEV), Family Status Change or New hire Benefits Worksheet,
  FlexCash, Catastrophic Leave Donations.

- 6. Upload or "Drag& Drop" documents
- 7. Select "Delivery Receipt" under "Options" section
- 8. Send