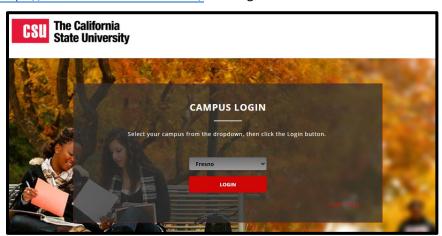

## **Instructions**

1. Log in to - https://transfer.data.calstate.edu/ - using Fresno State credentials

2. Will be taken to a CSU MOVEit page

3. Select "Send Package"

- 4. Enter in → To: dpenner@csufresno.edu
- 5. Please enter the TYPE of document submitting. Enter in → Subject: