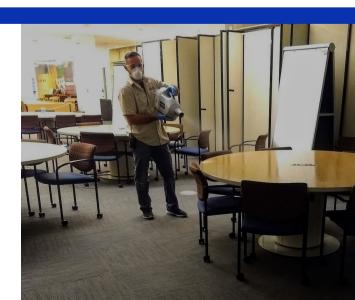

## LARGE AREA DISINFECTION

Disinfection requests using the state-of-the-art Aeroclave RDS 6110 or wipe and mist using our 5 different models of electrostatic sprayers can be scheduled for an additional charge.