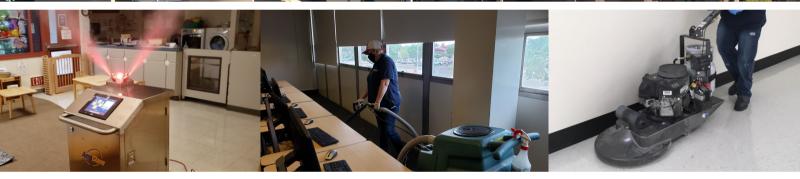

## LARGE AREA DISINFECTION

Disinfection requests using the state-of-the-art Aeroclave RDS 6110 or wipe and mist using our 5 different models of electrostatic sprayers can be scheduled for an additional charge.

## CARPET CLEANING

Area or office carpet cleaning can be done using extraction or surface shampooing methods at requested times for additional cost.

## FLOOR FINISHING

Floor re-finishing, polishing, or stripping can be done for additional cost at times other than the annual re-finishing.