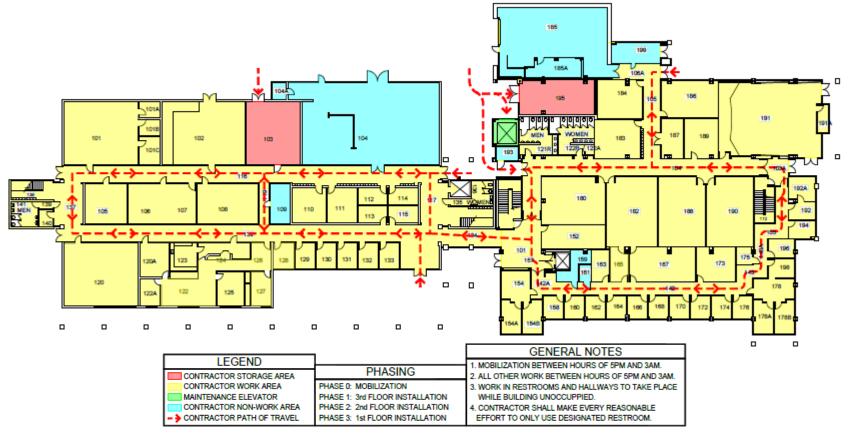

### **Engineering East 1<sup>st</sup> Floor**

**Lighting Upgrades** 

#### **GENERAL NOTES** LEGEND MOBILIZATION BETWEEN HOURS OF 5PM AND 3AM. PHASING CONTRACTOR STORAGE AREA OTHER WORK BETWEEN HOURS OF 5PM AND 3AM. CONTRACTOR WORK AREA PHASE 0: MOBILIZATION 3. WORK IN RESTROOMS AND HALLWAYS TO TAKE PLACE WHILE BUILDING UNOCCUPPIED. MAINTENANCE ELEVATOR PHASE 1: 3rd FLOOR INSTALLATION CONTRACTOR NON-WORK AREA PHASE 2: 2nd FLOOR INSTALLATION 4. CONTRACTOR SHALL MAKE EVERY REASONABLE CONTRACTOR PATH OF TRAVEL PHASE 3: 1st FLOOR INSTALLATION EFFORT TO ONLY USE DESIGNATED RESTROOM.