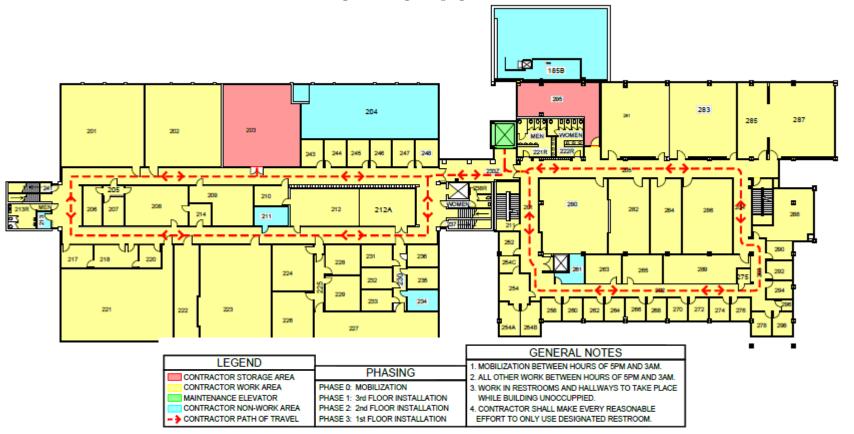

# **Engineering East 2<sup>nd</sup> Floor**

**Lighting Upgrades** 

#### **GENERAL NOTES** LEGEND MOBILIZATION BETWEEN HOURS OF 5PM AND 3AM. PHASING CONTRACTOR STORAGE AREA OTHER WORK BETWEEN HOURS OF 5PM AND 3AM. CONTRACTOR WORK AREA PHASE 0: MOBILIZATION 3. WORK IN RESTROOMS AND HALLWAYS TO TAKE PLACE WHILE BUILDING UNOCCUPPIED. MAINTENANCE ELEVATOR PHASE 1: 3rd FLOOR INSTALLATION CONTRACTOR NON-WORK AREA PHASE 2: 2nd FLOOR INSTALLATION 4. CONTRACTOR SHALL MAKE EVERY REASONABLE CONTRACTOR PATH OF TRAVEL PHASE 3: 1st FLOOR INSTALLATION EFFORT TO ONLY USE DESIGNATED RESTROOM.