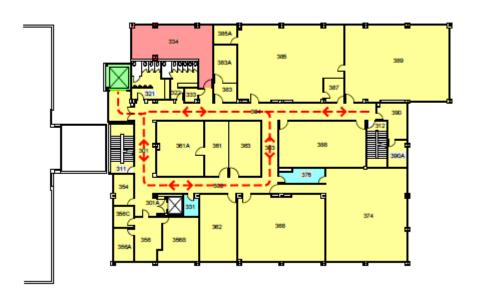

## **Engineering East 3rd Floor**

#### **Lighting Upgrades**

#### **GENERAL NOTES** LEGEND MOBILIZATION BETWEEN HOURS OF 5PM AND 3AM. PHASING CONTRACTOR STORAGE AREA OTHER WORK BETWEEN HOURS OF 5PM AND 3AM. CONTRACTOR WORK AREA PHASE 0: MOBILIZATION 3. WORK IN RESTROOMS AND HALLWAYS TO TAKE PLACE WHILE BUILDING UNOCCUPPIED. MAINTENANCE ELEVATOR PHASE 1: 3rd FLOOR INSTALLATION CONTRACTOR NON-WORK AREA PHASE 2: 2nd FLOOR INSTALLATION 4. CONTRACTOR SHALL MAKE EVERY REASONABLE CONTRACTOR PATH OF TRAVEL PHASE 3: 1st FLOOR INSTALLATION EFFORT TO ONLY USE DESIGNATED RESTROOM.