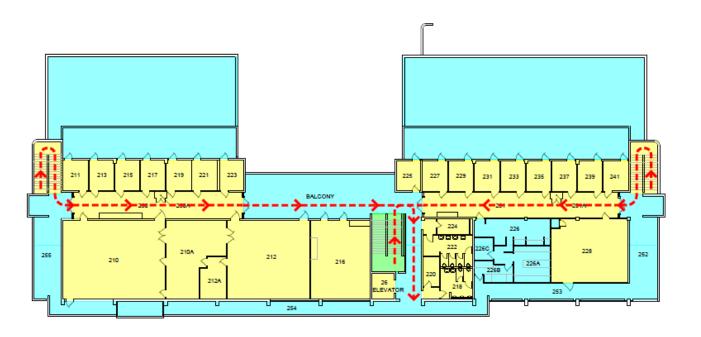

## Conley Art 2<sup>nd</sup> Floor

## **Lighting Upgrades**

| LEGEND                        |                                 |                                                 |
|-------------------------------|---------------------------------|-------------------------------------------------|
| CONTRACTOR NON-WORK AREA      |                                 | GENERAL NOTES                                   |
| CONTRACTOR WORK AREA          | PHASING                         | 1. MOBILIZATION BETWEEN HOURS OF 5PM AND 3AM.   |
| CONTRACTOR STORAGE AREA       | PHASE 0: MOBILIZATION           | 2. ALL OTHER WORK BETWEEN HOURS OF 5PM AND 3AM. |
| STAIRWAY USED BY CONTRACTOR   | PHASE 1: 2nd FLOOR INSTALLATION | 3. WORK IN RESTROOMS AND HALLWAYS TO TAKE PLACE |
| - > CONTRACTOR PATH OF TRAVEL | PHASE 2: 1st FLOOR INSTALLATION | WHILE BUILDING UNOCCUPPIED.                     |