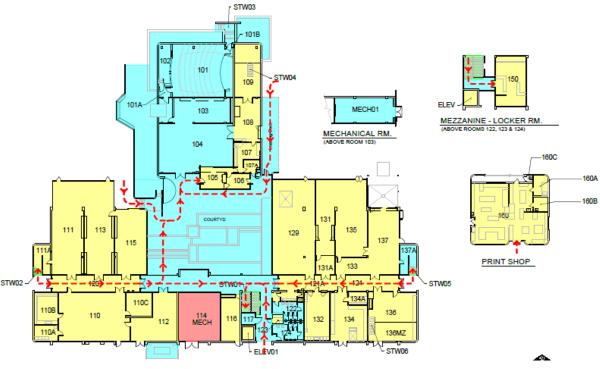

## Conley Art 1st Floor

## Lighting Upgrades

| LEGEND                      |                    |
|-----------------------------|--------------------|
| CONTRACTOR NON-WORK AREA    |                    |
| CONTRACTOR WORK AREA        | PHAS               |
| CONTRACTOR STORAGE AREA     | PHASE 0: MOBILIZA  |
| STAIRWAY USED BY CONTRACTOR | PHASE 1: 2nd FLOOR |
| ■ CONTRACTOR PATH OF TRAVEL | PHASE 2: 1st FLOOR |

|                                | GENERAL NOTES                                   |  |
|--------------------------------|-------------------------------------------------|--|
| PHASING                        | 1. MOBILIZATION BETWEEN HOURS OF 5PM AND 3AM.   |  |
| HASE 0: MOBILIZATION           | 2. ALL OTHER WORK BETWEEN HOURS OF 5PM AND 3AM. |  |
| HASE 1: 2nd FLOOR INSTALLATION | 3. WORK IN RESTROOMS AND HALLWAYS TO TAKE PLACE |  |
| HASE 2: 1st FLOOR INSTALLATION | WHILE BUILDING UNOCCUPPIED.                     |  |