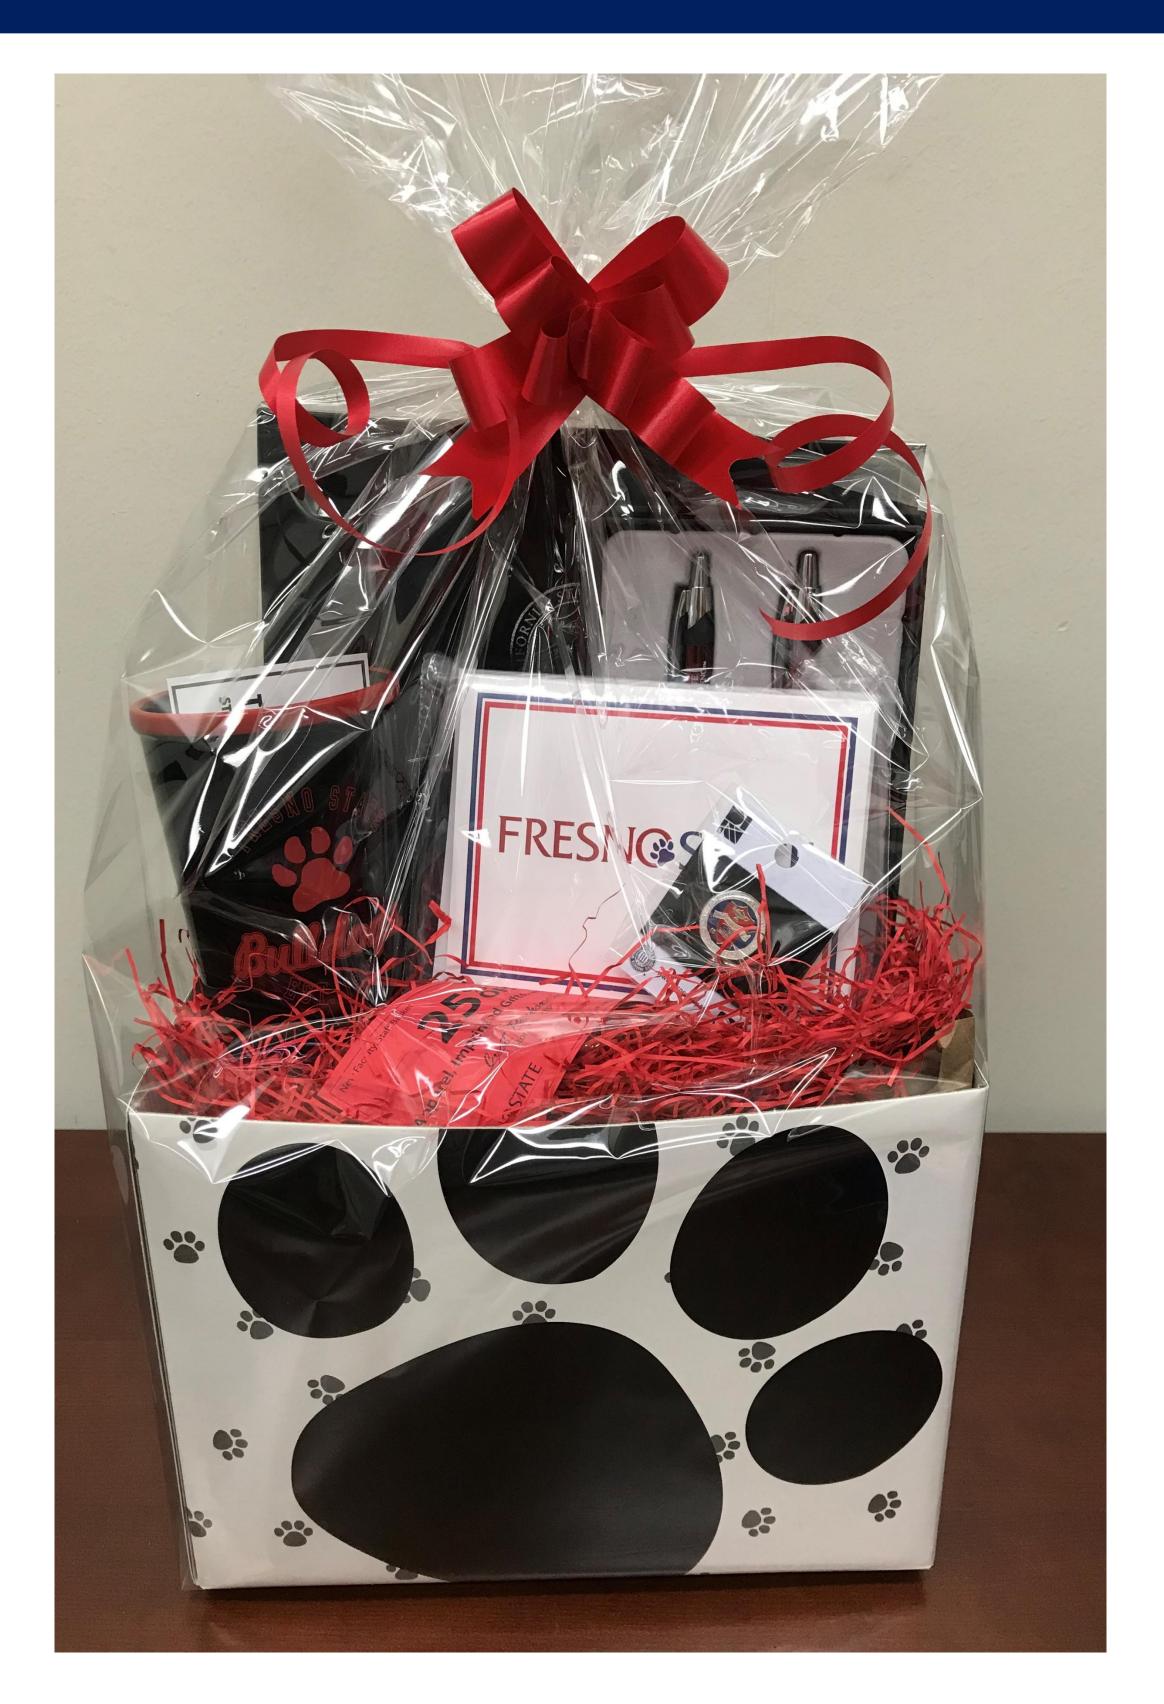

## Faculty and Staff Onboarding

**New Employee Welcome Basket** A simple and symbolic gesture to make new employees feel welcomed and appreciated.

**Goal:** To create a welcoming and memorable experience for all new faculty and staff.