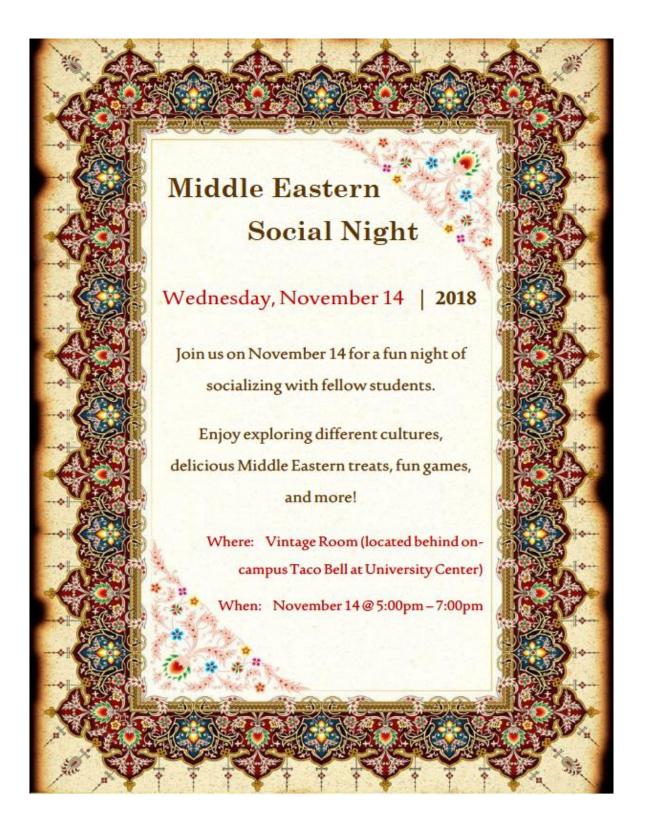

Middle Eastern Social
Night is our annual
culminating cross-cultural
event. Where we highlight
the cultures, contributions &
activities of our Middle
Eastern cultural clubs & orgs
with the Fresno campus &
local community.