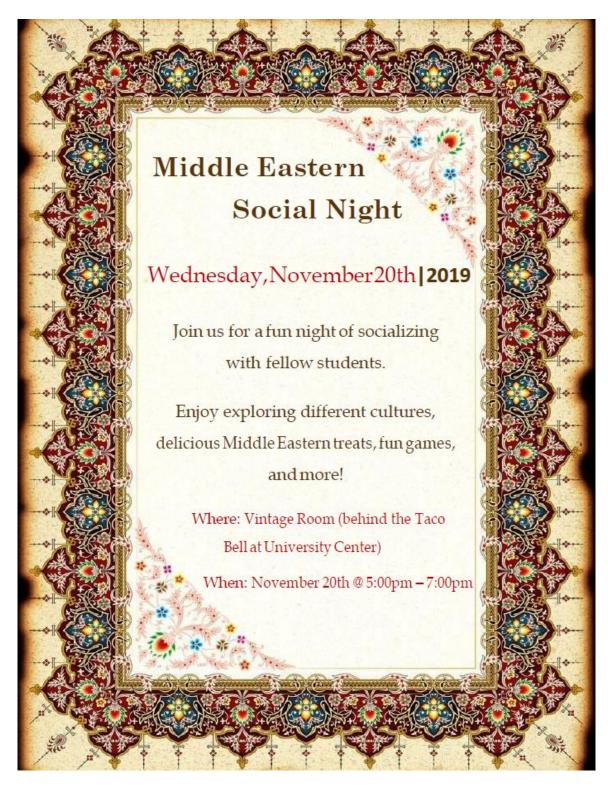

Middle Eastern Social
Night is our annual
culminating cross-cultural
event. Where we highlight
the cultures, contributions &
activities of our Middle
Eastern cultural clubs & orgs
with the Fresno campus &
local community.