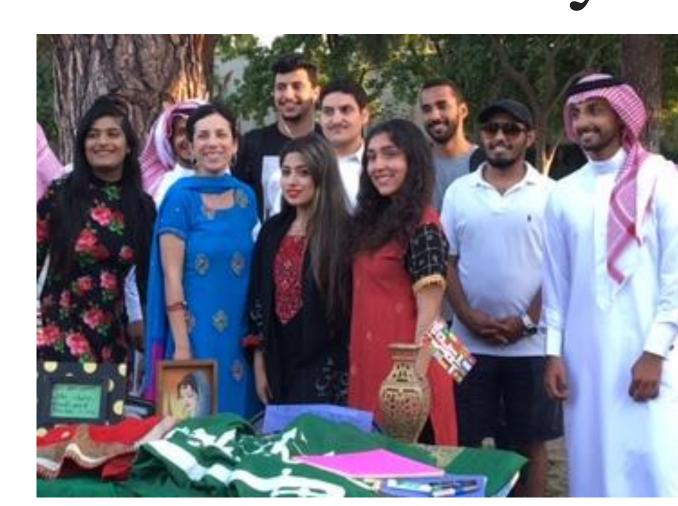

Middle Eastern Social
Night is our annual
culminating cross-cultural
event. Where we highlight
the cultures, contributions &
activities of our Middle
Eastern cultural clubs & orgs
with the Fresno campus &
local community.