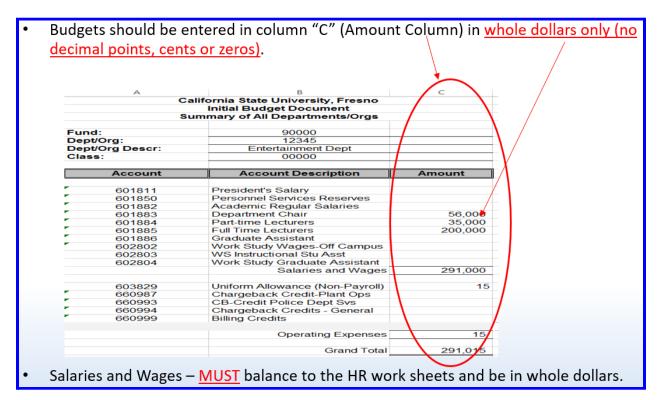

#### Phase II HR

- Run the current fiscal year Budget Expenditure Report, in PeopleSoft HR for the division(s) you are submitting original budgets.
- Save the resulting report using the "Save as" option to your local drive, with the file name
  of "FY XX-YY Phase II".
- Using the saved report from Step 2, allocate your budget to the desired level,
   Appointment, Position (vacancies only), or Pool using the Original Budget column, (all other columns should be deleted/hide).
- All chartfield strings must be sub-totaled. For example, 90000-XXXXX-00000-601931 would have a subtotal, as would 90000-XXXXX-12501-601931. Rows will need to be inserted as needed for these subtotals. Add formula in the Total line of the Original Budget column that adds together all the subtotals from the above entries.
- PLEASE NOTE: All Budget entries for salaries need to be formatted as follows:
   \$XX,XXX.00. Only whole dollar entries will be allowed all digits following the decimal must be zero "\$XX,XXX.00" and they must be displayed on the final submission.