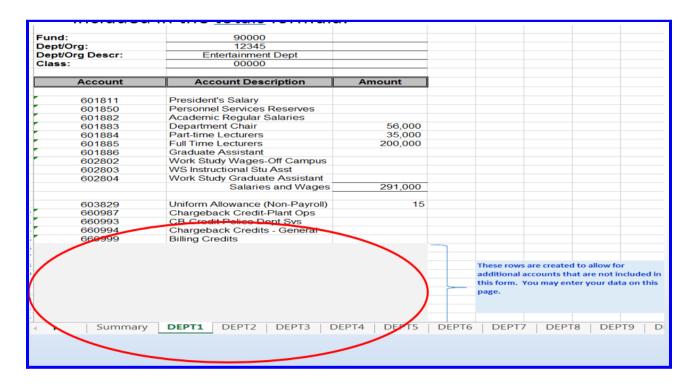

#### Phase II HR

- Run the current fiscal year Budget Expenditure Report, in PeopleSoft HR for the division(s) you are submitting original budgets.
- Save the resulting report using the "Save as" option to your local drive, with the file name
  of "FY XX-YY Phase II".
- Using the saved report from Step 2, allocate your budget to the desired level,
   Appointment, Position (vacancies only), or Pool using the Original Budget column, (all other columns should be deleted/hide).
- All chartfield strings must be sub-totaled. For example, 90000-XXXXX-00000-601931 would have a subtotal, as would 90000-XXXXX-12501-601931. Rows will need to be inserted as needed for these subtotals. Add formula in the Total line of the Original Budget column that adds together all the subtotals from the above entries.
- PLEASE NOTE: All Budget entries for salaries need to be formatted as follows:
   \$XX,XXX.00. Only whole dollar entries will be allowed all digits following the decimal must be zero "\$XX,XXX.00" and they must be displayed on the final submission.