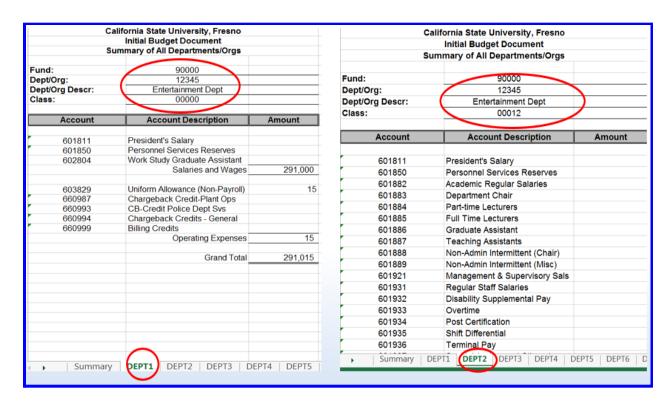

#### Phase II HR

- Run the current fiscal year Budget Expenditure Report, in PeopleSoft HR for the division(s) you are submitting original budgets.
- Save the resulting report using the "Save as" option to your local drive, with the file name
  of "FY XX-YY Phase II".
- Using the saved report from Step 2, allocate your budget to the desired level,
   Appointment, Position (vacancies only), or Pool using the Original Budget column, (all other columns should be deleted/hide).
- All chartfield strings must be sub-totaled. For example, 90000-XXXXX-00000-601931 would have a subtotal, as would 90000-XXXXX-12501-601931. Rows will need to be inserted as needed for these subtotals. Add formula in the Total line of the Original Budget column that adds together all the subtotals from the above entries.
- PLEASE NOTE: All Budget entries for salaries need to be formatted as follows:
   \$XX,XXX.00. Only whole dollar entries will be allowed all digits following the decimal must be zero "\$XX,XXX.00" and they must be displayed on the final submission.