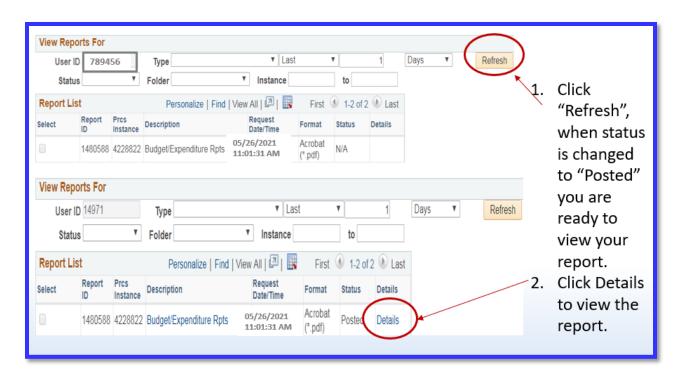

## HR BUDGET REPORT

Budget/Expenditure Report:
California State University, Fresno
HR Department Budget Report
Detail by Chartfield Level
Date Time: 05-26-2021 12:24:49 PM

Fiscal Year: 2020

Department: 12345R (Charged To)

| Fund  | Org   | Class | Account | Project | PY Chrgs | Acct Desc                    | Level                             | Employee             | Orig Bdgt   | Adj Bdgt     | Cur Bdgt    |
|-------|-------|-------|---------|---------|----------|------------------------------|-----------------------------------|----------------------|-------------|--------------|-------------|
| 90000 | 12345 | 00000 | 601850  |         |          | Personnel Services Reserves  | Pool 910 Personnel Services Reser |                      | \$7,500.00  | (\$7,500.00) | \$0.00      |
| 90000 | 12345 | 00000 | 601921  |         |          | Management & Supervisory Sal | Appt 78945-0 Superman             |                      | \$15,725.00 | \$0.00       | \$15,725.00 |
| 90000 | 12345 | 00000 | 601921  |         |          | Management & Supervisory Sal | Pool 200 Management & Superviso   | 89456-0 Batman       | \$0.00      | \$0.00       | \$0.00      |
| 90000 | 12345 | 00000 | 601921  |         |          | Management & Supervisory Sal | Pos # 4155 Sr Dir of DC Comics    |                      | \$0.00      | \$0.00       | \$0.00      |
| 90000 | 12345 | 00000 | 601931  |         |          | Regular Staff Salaries       | Appt 124578-0 Wonder Woman        |                      | \$65,088.00 | \$0.00       | \$65,088.00 |
| 90000 | 12345 | 00000 | 601931  |         |          | Regular Staff Salaries       | Appt 65412-0 Supergirl            |                      | \$57,912.00 | \$0.00       | \$57,912.00 |
| 90000 | 12345 | 00000 | 601931  |         |          | Regular Staff Salaries       | Pool 300 Serialized Staff         | 101010-0 Aquaman     | \$0.00      | \$0.00       | \$0.00      |
| 90000 | 12345 | 00000 | 601931  |         |          | Regular Staff Salaries       | Pool 300 Serialized Staff         |                      | \$24,000.00 | \$0.00       | \$24,000.00 |
| 90000 | 12345 | 00000 | 601933  |         |          | Overtime                     | Appt 106006-0 Lex Luthor          |                      | \$0.00      | \$0.00       | \$0.00      |
| 90000 | 12345 | 00000 | 601933  |         |          | Overtime                     | Pool 905 Temporary Help           | 10601-0 Bane         | \$0.00      | \$0.00       | \$0.00      |
| 90000 | 12345 | 00000 | 601936  |         |          | Terminal Pay                 | Appt 11333-Penguin                |                      | \$29,232.00 | \$0.00       | \$29,232.00 |
| 90000 | 12345 | 00000 | 601936  |         |          | Terminal Pay                 | Pool 908 Terminal Pay             |                      | \$0.00      | \$0.00       | \$0.00      |
| 90000 | 12345 | 00000 | 601961  |         |          | Temporary Help               | Appt 1059256-0 Alfred Pennyworth  |                      | \$0.00      | \$0.00       | \$0.00      |
| 90000 | 12345 | 00000 | 601961  |         |          | Temporary Help               | Pool 905 Temporary Help           | 106099-0 Wonder Girl | \$0.00      | \$0.00       | \$0.00      |
| 90000 | 12345 | 00000 | 601961  |         |          | Temporary Help               | Pool 905 Temporary Help           |                      | \$8,000.00  | \$0.00       | \$8,000.00  |
| 90000 | 12345 | 00000 | 601981  |         |          | Student Assistant            | Pool 906 Student Assistants       |                      | \$0.00      | \$0.00       | \$0.00      |
| 90000 | 12345 | 00000 | 601981  |         |          | Student Assistant            | Pool 906 Student Assistants       | 10600-0 Power Girl   | \$0.00      | \$0.00       | \$0.00      |
| 90000 | 12345 | 00000 | 601982  |         |          | Bridge Student Assistant     | Pool 961 Bridge Students          |                      | \$0.00      | \$0.00       | \$0.00      |
| 90000 | 12345 | 00000 | 601982  |         | 201706   | Bridge Student Assistant     | Pool 961 Bridge Students          | 10606-0 Starfire     | \$0.00      | \$0.00       | \$0.00      |