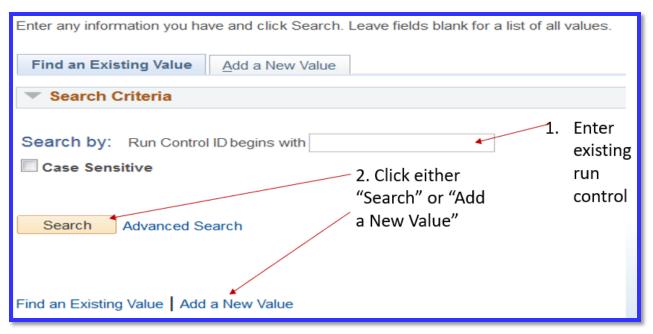

## HR BUDGET REPORT

Budget/Expenditure Report:
California State University, Fresno
HR Department Budget Report
Detail by Chartfield Level
Date Time: 05-26-2021 12:24:49 PM

Fiscal Year: 2020

Department: 12345R (Charged To)