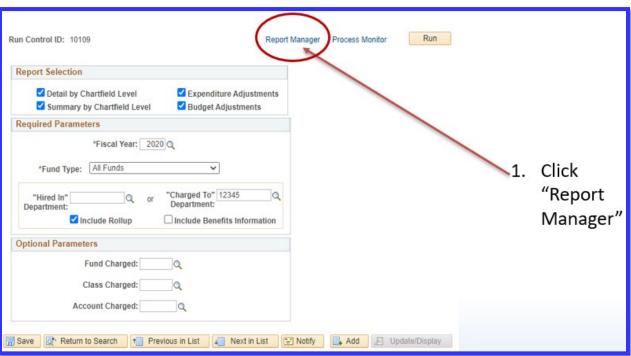

## HR BUDGET REPORT

Budget/Expenditure Report:
California State University, Fresno
HR Department Budget Report
Detail by Chartfield Level
Date Time: 05-26-2021 12:24:49 PM

Fiscal Year: 2020

Department: 12345R (Charged To)

| Fund  | Org   | Class | Account | Project | PY Chrgs | Acct Desc                    | Level                             | Employee             | Orig Bdgt   | Adj Bdgt     | Cur Bdgt    |
|-------|-------|-------|---------|---------|----------|------------------------------|-----------------------------------|----------------------|-------------|--------------|-------------|
| 90000 | 12345 | 00000 | 601850  |         |          | Personnel Services Reserves  | Pool 910 Personnel Services Reser |                      | \$7,500.00  | (\$7,500.00) | \$0.00      |
| 90000 | 12345 | 00000 | 601921  |         |          | Management & Supervisory Sal | Appt 78945-0 Superman             |                      | \$15,725.00 | \$0.00       | \$15,725.00 |
| 90000 | 12345 | 00000 | 601921  |         |          | Management & Supervisory Sal | Pool 200 Management & Superviso   | 89456-0 Batman       | \$0.00      | \$0.00       | \$0.00      |
| 90000 | 12345 | 00000 | 601921  |         |          | Management & Supervisory Sal | Pos # 4155 Sr Dir of DC Comics    |                      | \$0.00      | \$0.00       | \$0.00      |
| 90000 | 12345 | 00000 | 601931  |         |          | Regular Staff Salaries       | Appt 124578-0 Wonder Woman        |                      | \$65,088.00 | \$0.00       | \$65,088.00 |
| 90000 | 12345 | 00000 | 601931  |         |          | Regular Staff Salaries       | Appt 65412-0 Supergirl            |                      | \$57,912.00 | \$0.00       | \$57,912.00 |
| 90000 | 12345 | 00000 | 601931  |         |          | Regular Staff Salaries       | Pool 300 Serialized Staff         | 101010-0 Aquaman     | \$0.00      | \$0.00       | \$0.00      |
| 90000 | 12345 | 00000 | 601931  |         |          | Regular Staff Salaries       | Pool 300 Serialized Staff         |                      | \$24,000.00 | \$0.00       | \$24,000.00 |
| 90000 | 12345 | 00000 | 601933  |         |          | Overtime                     | Appt 106006-0 Lex Luthor          |                      | \$0.00      | \$0.00       | \$0.00      |
| 90000 | 12345 | 00000 | 601933  |         |          | Overtime                     | Pool 905 Temporary Help           | 10601-0 Bane         | \$0.00      | \$0.00       | \$0.00      |
| 90000 | 12345 | 00000 | 601936  |         |          | Terminal Pay                 | Appt 11333-Penguin                |                      | \$29,232.00 | \$0.00       | \$29,232.00 |
| 90000 | 12345 | 00000 | 601936  |         |          | Terminal Pay                 | Pool 908 Terminal Pay             |                      | \$0.00      | \$0.00       | \$0.00      |
| 90000 | 12345 | 00000 | 601961  |         |          | Temporary Help               | Appt 1059256-0 Alfred Pennyworth  |                      | \$0.00      | \$0.00       | \$0.00      |
| 90000 | 12345 | 00000 | 601961  |         |          | Temporary Help               | Pool 905 Temporary Help           | 106099-0 Wonder Girl | \$0.00      | \$0.00       | \$0.00      |
| 90000 | 12345 | 00000 | 601961  |         |          | Temporary Help               | Pool 905 Temporary Help           |                      | \$8,000.00  | \$0.00       | \$8,000.00  |
| 90000 | 12345 | 00000 | 601981  |         |          | Student Assistant            | Pool 906 Student Assistants       |                      | \$0.00      | \$0.00       | \$0.00      |
| 90000 | 12345 | 00000 | 601981  |         |          | Student Assistant            | Pool 906 Student Assistants       | 10600-0 Power Girl   | \$0.00      | \$0.00       | \$0.00      |
| 90000 | 12345 | 00000 | 601982  |         |          | Bridge Student Assistant     | Pool 961 Bridge Students          |                      | \$0.00      | \$0.00       | \$0.00      |
| 90000 | 12345 | 00000 | 601982  |         | 201706   | Bridge Student Assistant     | Pool 961 Bridge Students          | 10606-0 Starfire     | \$0.00      | \$0.00       | \$0.00      |