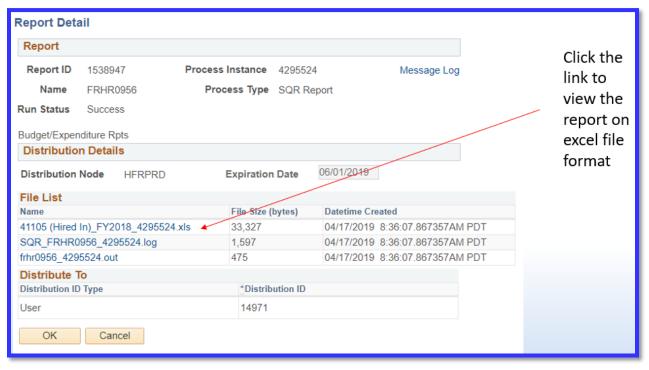

## HR BUDGET REPORT

Budget/Expenditure Report:
California State University, Fresno
HR Department Budget Report
Detail by Chartfield Level
Date Time: 05-26-2021 12:24:49 PM

Fiscal Year: 2020

Department: 12345R (Charged To)

| Fund  | Org   | Class | Account | Project | PY Chrgs | Acct Desc                    | Level                             | Employee             | Orig Bdgt   | Adj Bdgt     | Cur Bdgt    |
|-------|-------|-------|---------|---------|----------|------------------------------|-----------------------------------|----------------------|-------------|--------------|-------------|
| 90000 | 12345 | 00000 | 601850  |         |          | Personnel Services Reserves  | Pool 910 Personnel Services Reser |                      | \$7,500.00  | (\$7,500.00) | \$0.00      |
| 90000 | 12345 | 00000 | 601921  |         |          | Management & Supervisory Sal | Appt 78945-0 Superman             |                      | \$15,725.00 | \$0.00       | \$15,725.00 |
| 90000 | 12345 | 00000 | 601921  |         |          | Management & Supervisory Sal | Pool 200 Management & Superviso   | 89456-0 Batman       | \$0.00      | \$0.00       | \$0.00      |
| 90000 | 12345 | 00000 | 601921  |         |          | Management & Supervisory Sal | Pos # 4155 Sr Dir of DC Comics    |                      | \$0.00      | \$0.00       | \$0.00      |
| 90000 | 12345 | 00000 | 601931  |         |          | Regular Staff Salaries       | Appt 124578-0 Wonder Woman        |                      | \$65,088.00 | \$0.00       | \$65,088.00 |
| 90000 | 12345 | 00000 | 601931  |         |          | Regular Staff Salaries       | Appt 65412-0 Supergirl            |                      | \$57,912.00 | \$0.00       | \$57,912.00 |
| 90000 | 12345 | 00000 | 601931  |         |          | Regular Staff Salaries       | Pool 300 Serialized Staff         | 101010-0 Aquaman     | \$0.00      | \$0.00       | \$0.00      |
| 90000 | 12345 | 00000 | 601931  |         |          | Regular Staff Salaries       | Pool 300 Serialized Staff         |                      | \$24,000.00 | \$0.00       | \$24,000.00 |
| 90000 | 12345 | 00000 | 601933  |         |          | Overtime                     | Appt 106006-0 Lex Luthor          |                      | \$0.00      | \$0.00       | \$0.00      |
| 90000 | 12345 | 00000 | 601933  |         |          | Overtime                     | Pool 905 Temporary Help           | 10601-0 Bane         | \$0.00      | \$0.00       | \$0.00      |
| 90000 | 12345 | 00000 | 601936  |         |          | Terminal Pay                 | Appt 11333-Penguin                |                      | \$29,232.00 | \$0.00       | \$29,232.00 |
| 90000 | 12345 | 00000 | 601936  |         |          | Terminal Pay                 | Pool 908 Terminal Pay             |                      | \$0.00      | \$0.00       | \$0.00      |
| 90000 | 12345 | 00000 | 601961  |         |          | Temporary Help               | Appt 1059256-0 Alfred Pennyworth  |                      | \$0.00      | \$0.00       | \$0.00      |
| 90000 | 12345 | 00000 | 601961  |         |          | Temporary Help               | Pool 905 Temporary Help           | 106099-0 Wonder Girl | \$0.00      | \$0.00       | \$0.00      |
| 90000 | 12345 | 00000 | 601961  |         |          | Temporary Help               | Pool 905 Temporary Help           |                      | \$8,000.00  | \$0.00       | \$8,000.00  |
| 90000 | 12345 | 00000 | 601981  |         |          | Student Assistant            | Pool 906 Student Assistants       |                      | \$0.00      | \$0.00       | \$0.00      |
| 90000 | 12345 | 00000 | 601981  |         |          | Student Assistant            | Pool 906 Student Assistants       | 10600-0 Power Girl   | \$0.00      | \$0.00       | \$0.00      |
| 90000 | 12345 | 00000 | 601982  |         |          | Bridge Student Assistant     | Pool 961 Bridge Students          |                      | \$0.00      | \$0.00       | \$0.00      |
| 90000 | 12345 | 00000 | 601982  |         | 201706   | Bridge Student Assistant     | Pool 961 Bridge Students          | 10606-0 Starfire     | \$0.00      | \$0.00       | \$0.00      |