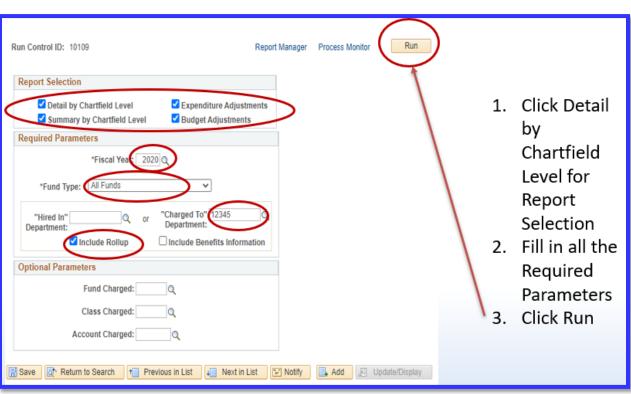

## HR BUDGET REPORT

Budget/Expenditure Report:
California State University, Fresno
HR Department Budget Report
Detail by Chartfield Level
Date Time: 05-26-2021 12:24:49 PM

Fiscal Year: 2020

Department: 12345R (Charged To)

| Fund  | Org   | Class | Account | Project | PY Chrgs | Acct Desc                    | Level                             | Employee             | Orig Bdgt   | Adj Bdgt     | Cur Bdgt    |
|-------|-------|-------|---------|---------|----------|------------------------------|-----------------------------------|----------------------|-------------|--------------|-------------|
| 90000 | 12345 | 00000 | 601850  |         |          | Personnel Services Reserves  | Pool 910 Personnel Services Reser |                      | \$7,500.00  | (\$7,500.00) | \$0.00      |
| 90000 | 12345 | 00000 | 601921  |         |          | Management & Supervisory Sal | Appt 78945-0 Superman             |                      | \$15,725.00 | \$0.00       | \$15,725.00 |
| 90000 | 12345 | 00000 | 601921  |         |          | Management & Supervisory Sal | Pool 200 Management & Superviso   | 89456-0 Batman       | \$0.00      | \$0.00       | \$0.00      |
| 90000 | 12345 | 00000 | 601921  |         |          | Management & Supervisory Sal | Pos # 4155 Sr Dir of DC Comics    |                      | \$0.00      | \$0.00       | \$0.00      |
| 90000 | 12345 | 00000 | 601931  |         |          | Regular Staff Salaries       | Appt 124578-0 Wonder Woman        |                      | \$65,088.00 | \$0.00       | \$65,088.00 |
| 90000 | 12345 | 00000 | 601931  |         |          | Regular Staff Salaries       | Appt 65412-0 Supergirl            |                      | \$57,912.00 | \$0.00       | \$57,912.00 |
| 90000 | 12345 | 00000 | 601931  |         |          | Regular Staff Salaries       | Pool 300 Serialized Staff         | 101010-0 Aquaman     | \$0.00      | \$0.00       | \$0.00      |
| 90000 | 12345 | 00000 | 601931  |         |          | Regular Staff Salaries       | Pool 300 Serialized Staff         |                      | \$24,000.00 | \$0.00       | \$24,000.00 |
| 90000 | 12345 | 00000 | 601933  |         |          | Overtime                     | Appt 106006-0 Lex Luthor          |                      | \$0.00      | \$0.00       | \$0.00      |
| 90000 | 12345 | 00000 | 601933  |         |          | Overtime                     | Pool 905 Temporary Help           | 10601-0 Bane         | \$0.00      | \$0.00       | \$0.00      |
| 90000 | 12345 | 00000 | 601936  |         |          | Terminal Pay                 | Appt 11333-Penguin                |                      | \$29,232.00 | \$0.00       | \$29,232.00 |
| 90000 | 12345 | 00000 | 601936  |         |          | Terminal Pay                 | Pool 908 Terminal Pay             |                      | \$0.00      | \$0.00       | \$0.00      |
| 90000 | 12345 | 00000 | 601961  |         |          | Temporary Help               | Appt 1059256-0 Alfred Pennyworth  |                      | \$0.00      | \$0.00       | \$0.00      |
| 90000 | 12345 | 00000 | 601961  |         |          | Temporary Help               | Pool 905 Temporary Help           | 106099-0 Wonder Girl | \$0.00      | \$0.00       | \$0.00      |
| 90000 | 12345 | 00000 | 601961  |         |          | Temporary Help               | Pool 905 Temporary Help           |                      | \$8,000.00  | \$0.00       | \$8,000.00  |
| 90000 | 12345 | 00000 | 601981  |         |          | Student Assistant            | Pool 906 Student Assistants       |                      | \$0.00      | \$0.00       | \$0.00      |
| 90000 | 12345 | 00000 | 601981  |         |          | Student Assistant            | Pool 906 Student Assistants       | 10600-0 Power Girl   | \$0.00      | \$0.00       | \$0.00      |
| 90000 | 12345 | 00000 | 601982  |         |          | Bridge Student Assistant     | Pool 961 Bridge Students          |                      | \$0.00      | \$0.00       | \$0.00      |
| 90000 | 12345 | 00000 | 601982  |         | 201706   | Bridge Student Assistant     | Pool 961 Bridge Students          | 10606-0 Starfire     | \$0.00      | \$0.00       | \$0.00      |