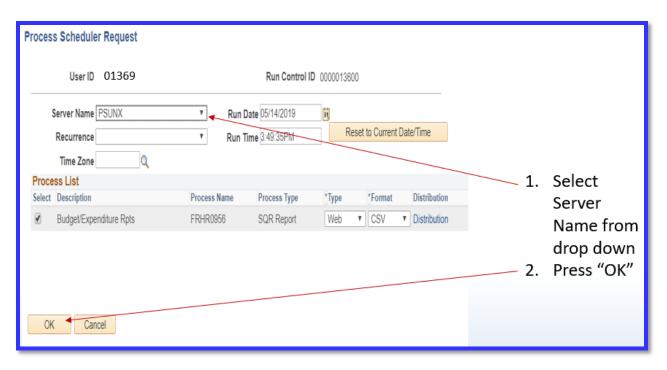

## HR BUDGET REPORT

Budget/Expenditure Report:
California State University, Fresno
HR Department Budget Report
Detail by Chartfield Level
Date Time: 05-26-2021 12:24:49 PM

Fiscal Year: 2020

Department: 12345R (Charged To)

| Fund  | Org   | Class | Account | Project | PY Chrgs | Acct Desc                    | Level                             | Employee             | Orig Bdgt   | Adj Bdgt     | Cur Bdgt    |
|-------|-------|-------|---------|---------|----------|------------------------------|-----------------------------------|----------------------|-------------|--------------|-------------|
| 90000 | 12345 | 00000 | 601850  |         |          | Personnel Services Reserves  | Pool 910 Personnel Services Reser |                      | \$7,500.00  | (\$7,500.00) | \$0.00      |
| 90000 | 12345 | 00000 | 601921  |         |          | Management & Supervisory Sal | Appt 78945-0 Superman             |                      | \$15,725.00 | \$0.00       | \$15,725.00 |
| 90000 | 12345 | 00000 | 601921  |         |          | Management & Supervisory Sal | Pool 200 Management & Superviso   | 89456-0 Batman       | \$0.00      | \$0.00       | \$0.00      |
| 90000 | 12345 | 00000 | 601921  |         |          | Management & Supervisory Sal | Pos # 4155 Sr Dir of DC Comics    |                      | \$0.00      | \$0.00       | \$0.00      |
| 90000 | 12345 | 00000 | 601931  |         |          | Regular Staff Salaries       | Appt 124578-0 Wonder Woman        |                      | \$65,088.00 | \$0.00       | \$65,088.00 |
| 90000 | 12345 | 00000 | 601931  |         |          | Regular Staff Salaries       | Appt 65412-0 Supergirl            |                      | \$57,912.00 | \$0.00       | \$57,912.00 |
| 90000 | 12345 | 00000 | 601931  |         |          | Regular Staff Salaries       | Pool 300 Serialized Staff         | 101010-0 Aquaman     | \$0.00      | \$0.00       | \$0.00      |
| 90000 | 12345 | 00000 | 601931  |         |          | Regular Staff Salaries       | Pool 300 Serialized Staff         |                      | \$24,000.00 | \$0.00       | \$24,000.00 |
| 90000 | 12345 | 00000 | 601933  |         |          | Overtime                     | Appt 106006-0 Lex Luthor          |                      | \$0.00      | \$0.00       | \$0.00      |
| 90000 | 12345 | 00000 | 601933  |         |          | Overtime                     | Pool 905 Temporary Help           | 10601-0 Bane         | \$0.00      | \$0.00       | \$0.00      |
| 90000 | 12345 | 00000 | 601936  |         |          | Terminal Pay                 | Appt 11333-Penguin                |                      | \$29,232.00 | \$0.00       | \$29,232.00 |
| 90000 | 12345 | 00000 | 601936  |         |          | Terminal Pay                 | Pool 908 Terminal Pay             |                      | \$0.00      | \$0.00       | \$0.00      |
| 90000 | 12345 | 00000 | 601961  |         |          | Temporary Help               | Appt 1059256-0 Alfred Pennyworth  |                      | \$0.00      | \$0.00       | \$0.00      |
| 90000 | 12345 | 00000 | 601961  |         |          | Temporary Help               | Pool 905 Temporary Help           | 106099-0 Wonder Girl | \$0.00      | \$0.00       | \$0.00      |
| 90000 | 12345 | 00000 | 601961  |         |          | Temporary Help               | Pool 905 Temporary Help           |                      | \$8,000.00  | \$0.00       | \$8,000.00  |
| 90000 | 12345 | 00000 | 601981  |         |          | Student Assistant            | Pool 906 Student Assistants       |                      | \$0.00      | \$0.00       | \$0.00      |
| 90000 | 12345 | 00000 | 601981  |         |          | Student Assistant            | Pool 906 Student Assistants       | 10600-0 Power Girl   | \$0.00      | \$0.00       | \$0.00      |
| 90000 | 12345 | 00000 | 601982  |         |          | Bridge Student Assistant     | Pool 961 Bridge Students          |                      | \$0.00      | \$0.00       | \$0.00      |
| 90000 | 12345 | 00000 | 601982  |         | 201706   | Bridge Student Assistant     | Pool 961 Bridge Students          | 10606-0 Starfire     | \$0.00      | \$0.00       | \$0.00      |