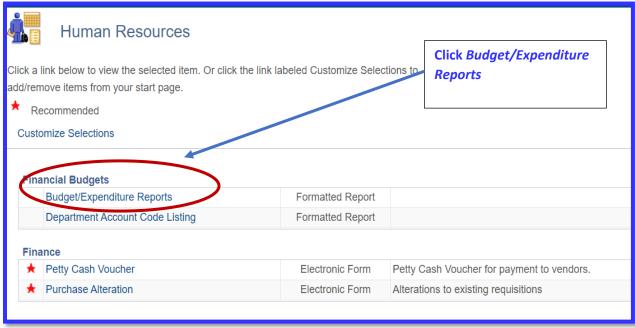

## HR BUDGET REPORT

Budget/Expenditure Report:
California State University, Fresno
HR Department Budget Report
Detail by Chartfield Level
Date Time: 05-26-2021 12:24:49 PM

Fiscal Year: 2020

Department: 12345R (Charged To)