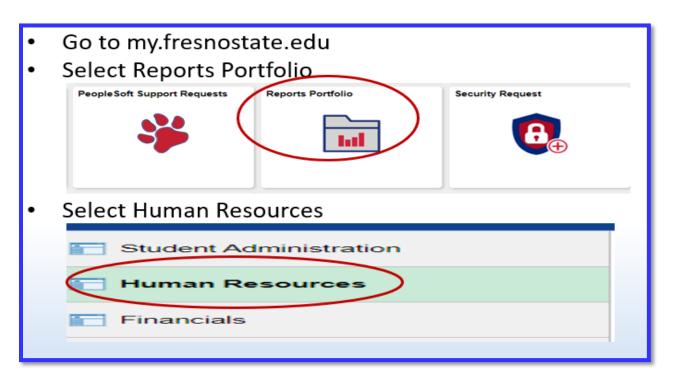

## HR BUDGET REPORT

Budget/Expenditure Report:
California State University, Fresno
HR Department Budget Report
Detail by Chartfield Level
Date Time: 05-26-2021 12:24:49 PM

Fiscal Year: 2020

Department: 12345R (Charged To)