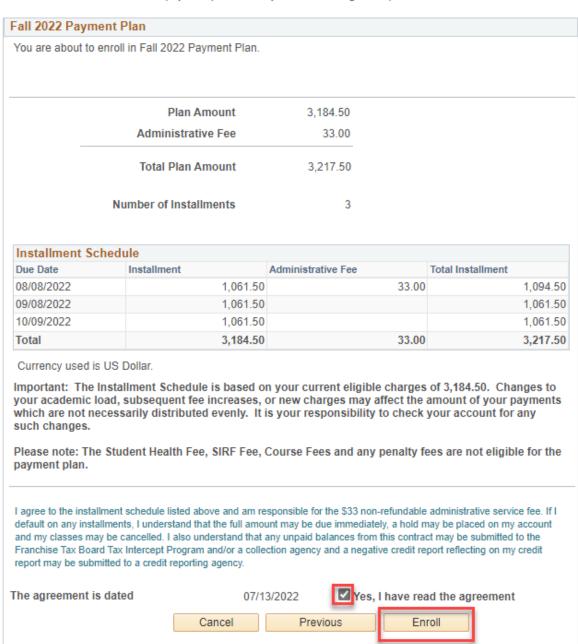

Please note: The Student Health Fee, SIRF Fee, Course Fees and any penalty fees are not eligible for the payment plan.

6. Agreement - Review the information, notes and agreement at the bottom. Click the "Yes" box to agree. Then click on "Enroll" to proceed to step 4, the final step.

## 3. Agreement

Please examine the terms of the payment plan carefully before enrolling in the plan.

7. Result - You are now enrolled in the payment plan. Then click on "View my Account" at the bottom.

3,184.50