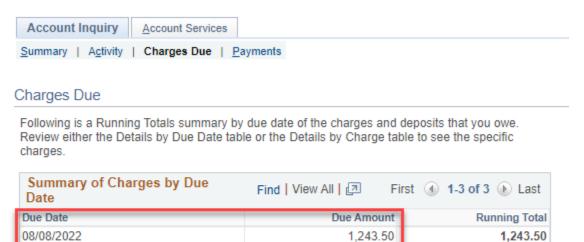

View my Account

3,217.50

33.00

8. Click on "Account Inquiry," then "Charges Due" tab.

Currency used is US Dollar.

View e-Bills/Make a Payment

Total

9. The "Charges Due" tab will display the due date(s) and amount(s). Please pay according to the due date(s) and amount(s) listed on "Charges Due" tab.

10/09/2022