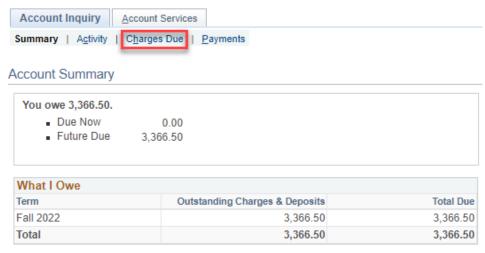

View my Account

3,217.50

33.00

8. Click on "Account Inquiry," then "Charges Due" tab.

Currency used is US Dollar.

View e-Bills/Make a Payment

Total

9. The "Charges Due" tab will display the due date(s) and amount(s). Please pay according to the due date(s) and amount(s) listed on "Charges Due" tab.

1,061.50

1,061.50

[2]

2,305.00

3,366.50

First (1) 1-3 of 3 (1) Last

Currency used is US Dollar.

09/08/2022