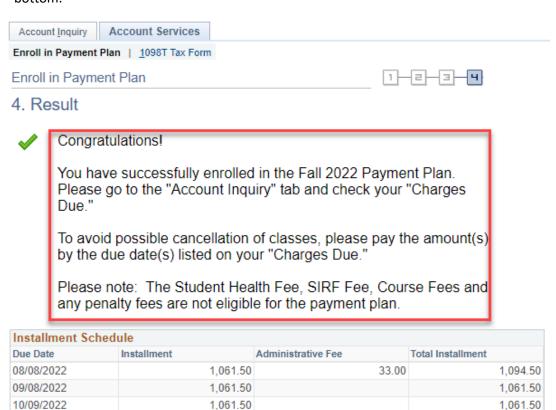

## 3. Agreement

Please examine the terms of the payment plan carefully before enrolling in the plan.

7. Result - You are now enrolled in the payment plan. Then click on "View my Account" at the bottom.

3,184.50

View my Account

3,217.50

33.00

8. Click on "Account Inquiry," then "Charges Due" tab.

Currency used is US Dollar.

View e-Bills/Make a Payment

Total

9. The "Charges Due" tab will display the due date(s) and amount(s). Please pay according to the due date(s) and amount(s) listed on "Charges Due" tab.