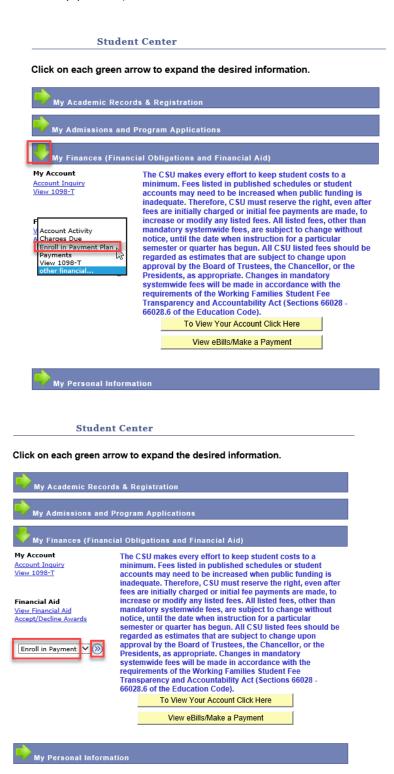

3. Click on the "My Finances" arrow, proceed to "other financial..." drop down menu, select "Enroll in Payment Plan," click on the arrows to the right to go to step 1 of the payment plan.

(Reminder: This is a 4 step process)