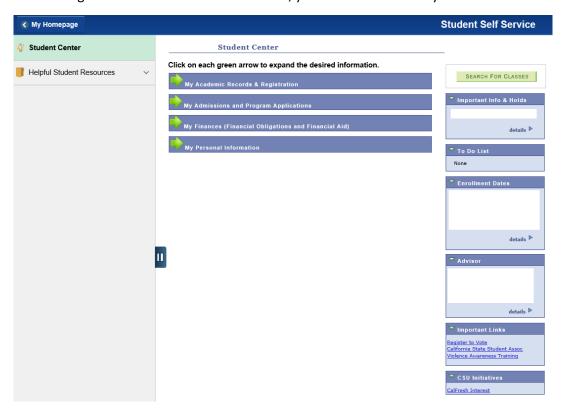

## Please Note: Continuing and Global/Extended Education students are not eligible for the payment plan.

1. Log in to https://my.fresnostate.edu portal and click on the "Student Self Service" icon.

2. After clicking on the "Student Self Service" icon, you will be directed to your "Student Center."