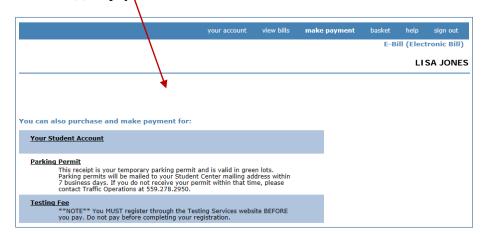

7/11/16 gt E-Pay.docx 072516

5. Select "Make Payment"

6. Select item(s) to pay:

7. After adding item(s) to your basket select "Checkout"

8. Select E-Pay (electronic check) payment method:

7/11/16 gt E-Pay.docx 072516