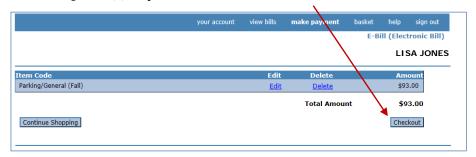

7/11/16 gt E-Pay.docx 072516

5. Select "Make Payment"

6. Select item(s) to pay:

7. After adding item(s) to your basket select "Checkout"

8. Select E-Pay (electronic check) payment method:

7/11/16 gt E-Pay.docx 072516