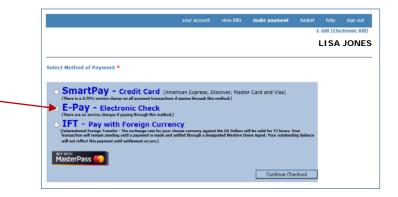

7/11/16 gt E-Pay.docx 072516

5. Select "Make Payment"

6. Select item(s) to pay:

7. After adding item(s) to your basket select "Checkout"

8. Select E-Pay (electronic check) payment method:

7/11/16 gt E-Pay.docx 072516