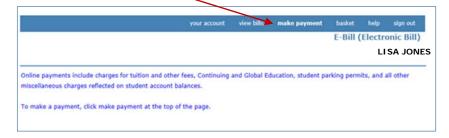

## **Online E-Pay (electronic check) Payment Instructions**

1. Go to My Fresno State, https://my.fresnostate.edu and "Sign In"

2. Go to "Student Self Service"

3. Select "Student Center"

4. Click on green arrow titled "My Finances." Then click "View eBill/Make a Payment"

7/11/16 gt E-Pay.docx 072516

5. Select "Make Payment"

6. Select item(s) to pay:

7. After adding item(s) to your basket select "Checkout"

8. Select E-Pay (electronic check) payment method:

7/11/16 gt E-Pay.docx 072516