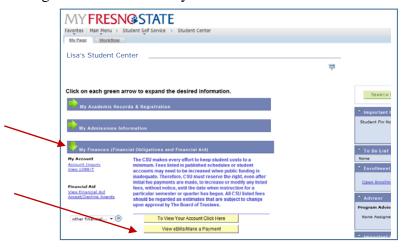

## **Online E-Pay (electronic check) Payment Instructions**

1. Go to My Fresno State, https://my.fresnostate.edu and "Sign In"

2. Go to "Student Self Service"

3. Select "Student Center"

4. Click on green arrow titled "My Finances." Then click "View eBill/Make a Payment"

7/11/16 gt E-Pay.docx 072516

5. Select "Make Payment"

6. Select item(s) to pay:

7. After adding item(s) to your basket select "Checkout"

8. Select E-Pay (electronic check) payment method:

7/11/16 gt E-Pay.docx 072516