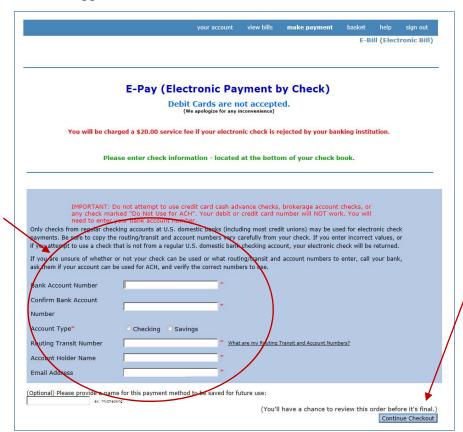

9. Enter your BankMobile Vibe account information, you noted earlier, where the red astrick \* appears. Then click "Continue to Checkout"

10. Confirm all information is correct, then click "Submit Payment"