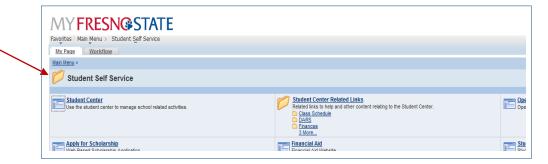

9. Enter your BankMobile Vibe account information, you noted earlier, where the red astrick \* appears. Then click "Continue to Checkout"

10. Confirm all information is correct, then click "Submit Payment"

11. Once the transaction is complete, look to receive a receipt of payment to your Fresno State email. Then, log in My Fresno State to check your student account and verify payment has posted.

Have questions? Need help? Please call Student Accounts at 559-278-2876