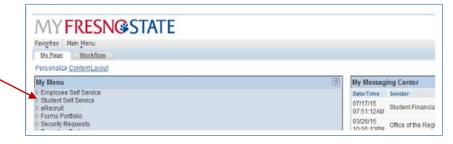

7/11/16 gt E-Pay.docx 072516

5. Select "Make Payment"

6. Select item(s) to pay:

7. After adding item(s) to your basket select "Checkout"

8. Select E-Pay (electronic check) payment method:

7/11/16 gt E-Pay.docx 072516

9. Enter your BankMobile Vibe account information, you noted earlier, where the red astrick \* appears. Then click "Continue to Checkout"

10. Confirm all information is correct, then click "Submit Payment"