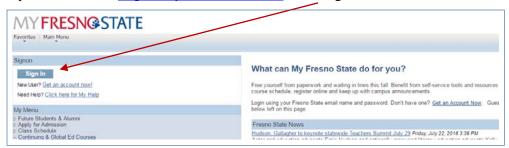

## **Online E-Pay (electronic check) Payment Instructions**

1. Go to My Fresno State, https://my.fresnostate.edu and "Sign In"

2. Go to "Student Self Service"

3. Select "Student Center"

4. Click on green arrow titled "My Finances." Then click "View eBill/Make a Payment"

7/11/16 gt E-Pay.docx 072516

5. Select "Make Payment"

6. Select item(s) to pay:

7. After adding item(s) to your basket select "Checkout"

8. Select E-Pay (electronic check) payment method:

7/11/16 gt E-Pay.docx 072516