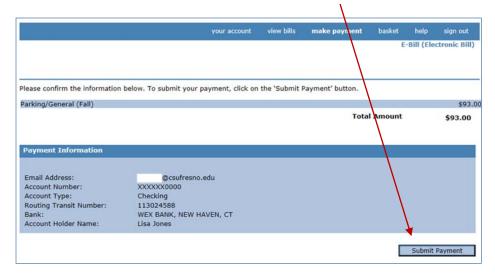

9. Enter your BankMobile Vibe account information, you noted earlier, where the red astrick \* appears. Then click "Continue to Checkout"

10. Confirm all information is correct, then click "Submit Payment"